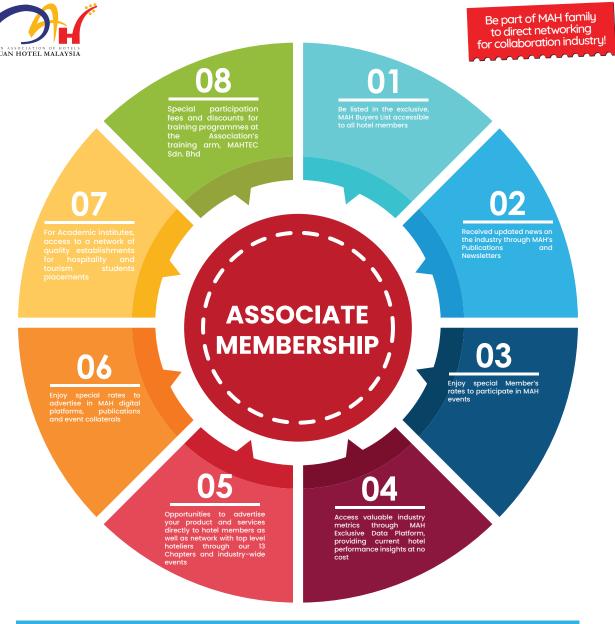

## **ASSOCIATE MEMBERSHIP FEES**

New Associate Membership Fee consists of: One Time Entrance Fee + Annual Subscription Fee

## One Time Entrance Fee:

RM2,000.00 For companies with Annual Turnover of RM500,000.00 and below
RM5,000.00 For companies with Annual Turnover of RM500,001.00 to RM1,000,000.00
RM8,000.00 For companies with Annual Turnover of RM1,000,001.00 to RM10,000,000.00
RM10,000.00 For companies with Annual Turnover of RM10,000,001.00 and above

## **Annual Subscription Fee:**

RM1,000.00 payable yearly

## **Document Required:**

- Certificate of registration from Companies Commission of Malaysia
- Summary of company's latest and audited financial statement
- Company's profile

Submit online form at the link: https://www.hotels.org.my/membership-associate

Feel free to con